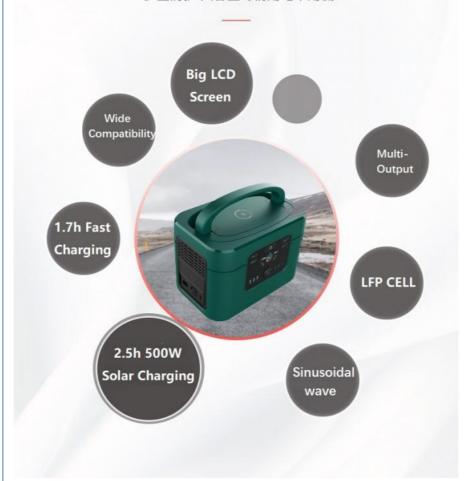

### **Product Features:**

- EASY TO TAKE ALONG
- 1.7H GRID POWER FAST CHARING 2.5hs SOLAR POWER CHARGING
- CAN SUPPORT 9EQUIPMENTS AT SAME TIME.
- LITHIUM IRON PHOSPHATE CELL

# **4WAYS OUTPUT 9Equipments Supported**

AC/DC/USB车充,四种输出方式,九个输出端口, 同时使用,互不干扰,支持边充边用,户外供电,一应俱全