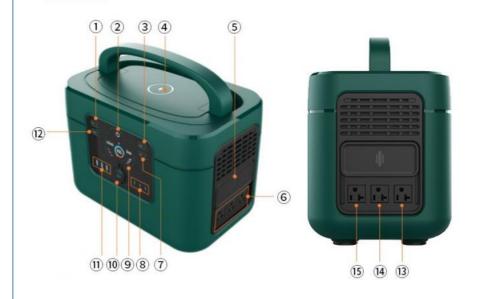

### **OPERATION PANEL**

| 标号 | 名称        | 功能简述                            |
|----|-----------|---------------------------------|
| 1  | DC开关键     | 打开 DC 功能,DC 输出                  |
| 2  | 电源开关键     | 1秒开机,显示屏点亮                      |
| 3  | 手机无线充电开关键 | 打开无线充电功能,手机充电                   |
| 4  | 无线充面板     | 手机放入,无线充电 15W                   |
| 5  | AC 输出保护盖  | 向上滑动,打开 AC 端口                   |
| 6  | AC插座      | AC 输出口,可更换中规、欧规、美规、日规等          |
| 7  | AC 开关键    | 打开 AC 功能,AC 输出 1200W/长按 3 秒转换功率 |
| 8  | TYPE-C    | 3↑ PD65W                        |
| 9  | 显示屏       | 详情见显示屏说明                        |
| 10 | DC 输出口    | 12V                             |
| 11 | USB 输出口   | 5V 2.4A2个, QC3.01个              |
| 12 | USB开关键    | 打开USB功能                         |
| 13 | 太阳能充电口    |                                 |
| 14 | 保险丝       | 保护装置,拧开可更换                      |
| 15 | AC 快充口    | 插入 AC 电源线,1.6H 充满电              |