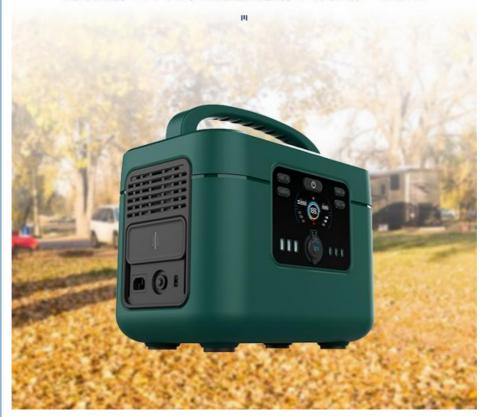

### **Product Description**

Lithium Ion Battery Generator 1200w Household Emergency Power Supply 1050wh Capacity

### **Product Description**

- PORTABLE BIG POWER Generator
- GO OUT ANYTIME NO FEAR OF POWER OUTAGE
- Both Grid and solar power charging form
- Big Power

  Big Volum

  Strong Compatibility