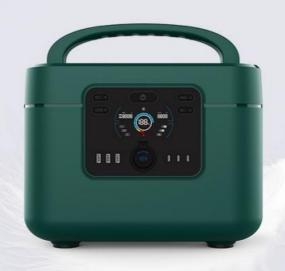

### **OPERATION PANEL**

| 标号 | 名称        | 功能简述                            |
|----|-----------|---------------------------------|
| 1  | DC开关键     | 打开 DC 功能,DC 输出                  |
| 2  | 电源开关键     | 1秒开机,显示屏点亮                      |
| 3  | 手机无线充电开关键 | 打开无线充电功能,手机充电                   |
| 4  | 无线充面板     | 手机放入,无线充电 15W                   |
| 5  | AC 输出保护盖  | 向上滑动,打开 AC 端口                   |
| 6  | AC插座      | AC 输出口,可更换中规、欧规、美规、日规等          |
| 7  | AC 开关键    | 打开 AC 功能,AC 输出 1200W/长按 3 秒转换功率 |
| 8  | TYPE-C    | 3↑ PD65W                        |
| 9  | 显示屏       | 详情见显示屏说明                        |
| 10 | DC 输出口    | 12V                             |
| 11 | USB 输出口   | 5V 2.4A2个, QC3.01个              |
| 12 | USB开关键    | 打开USB功能                         |
| 13 | 太阳能充电口    |                                 |
| 14 | 保险丝       | 保护装置,拧开可更换                      |
| 15 | AC 快充口    | 插入 AC 电源线,1.6H 充满电              |