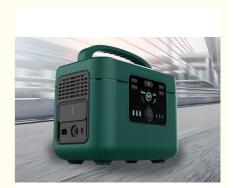

### **Product Description**

Lithium Ion Battery Generator 1200w Household Emergency Power Supply 1050wh Capacity

### **Product Description**

- PORTABLE BIG POWER Generator
- GO OUT ANYTIME NO FEAR OF POWER OUTAGE
- Both Grid and solar power charging form
- Big Power

  Big Volum

  Strong Compatibility