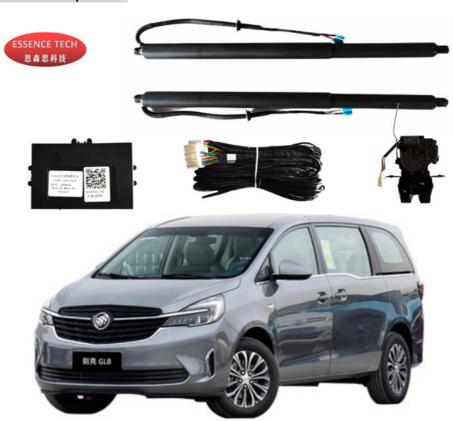

# Retrofit Auto Liftgate Tailgate Strut Kit For BUICK GL8 2022

## **Product Description**

Y2022 Power Liftgate Retrofit Electric Liftgate Power Boot Opener for BUICK GL8

### **Products HD pictures:**

| Hands-free power tailgate (Power tailgate lift) is a back-door system, the user of the vehible opening and closing by pressing a key located on the dashboard or handheld or remoting the operation in the corresponding region of the liftgate. | o o |
|--------------------------------------------------------------------------------------------------------------------------------------------------------------------------------------------------------------------------------------------------|-----|
| Our R&D AND TECH TEAM:                                                                                                                                                                                                                           |     |
| Our Producing Lines:                                                                                                                                                                                                                             |     |
| Packing and Shipping:                                                                                                                                                                                                                            |     |