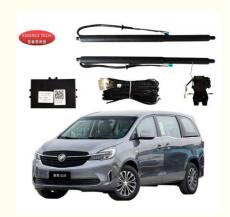

# Retrofit Auto Liftgate Tailgate Strut Kit For BUICK GL8 2022

## **Product Description**

Y2022 Power Liftgate Retrofit Electric Liftgate Power Boot Opener for BUICK GL8

### **Products HD pictures:**

| Hands-free power tailgate (Power tailgate lift) is a back-door system, the user of the vehible opening and closing by pressing a key located on the dashboard or handheld or remoting the operation in the corresponding region of the liftgate. | o o |
|--------------------------------------------------------------------------------------------------------------------------------------------------------------------------------------------------------------------------------------------------|-----|
| Our R&D AND TECH TEAM:                                                                                                                                                                                                                           |     |
| Our Producing Lines:                                                                                                                                                                                                                             |     |
| Packing and Shipping:                                                                                                                                                                                                                            |     |