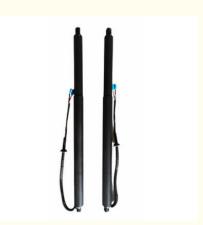

# **Product Specification**

Part Number: ES8B8040Brand Name: ESSENCE

Part Type: Auto Trunk, Auto Car Spare Parts
Waterproof Level: Whole IPX6 Motor Room IPX7

• Cooperation Form: Stock/OEM/ODM

Working Voltage: 9-16V
Working Temperature: -40 ~85
Opening And Closing: 60000 Times

• Hover Angle: Any Position Above 5 Degrees

• Working Slope: +/- 20%

Manual Open/Close Force: 65N~120N Adjustable

Noise: ≤50dB

• Highlight: Retrofit tailgate strut kit, BUICK tailgate strut kit

, BUICK auto tailgate kit