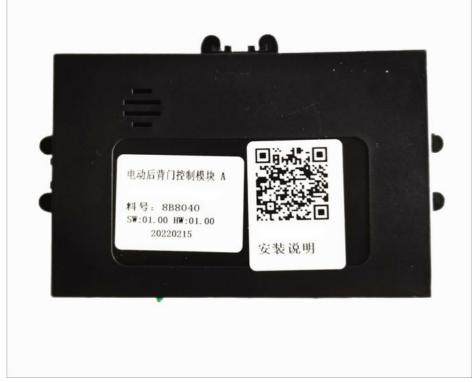

# **Product Specification**

Part Number: ES8B8040Brand Name: ESSENCE

Part Type: Auto Trunk, Auto Car Spare Parts
Waterproof Level: Whole IPX6 Motor Room IPX7

• Cooperation Form: Stock/OEM/ODM

Working Voltage: 9-16V
Working Temperature: -40 ~85
Opening And Closing: 60000 Times

### **Products HD pictures:**

| Hands-free power tailgate (Power tailgate lift) is a back-door system, the user of the vehible opening and closing by pressing a key located on the dashboard or handheld or remoting the operation in the corresponding region of the liftgate. | o o |
|--------------------------------------------------------------------------------------------------------------------------------------------------------------------------------------------------------------------------------------------------|-----|
| Our R&D AND TECH TEAM:                                                                                                                                                                                                                           |     |
| Our Producing Lines:                                                                                                                                                                                                                             |     |
| Packing and Shipping:                                                                                                                                                                                                                            |     |