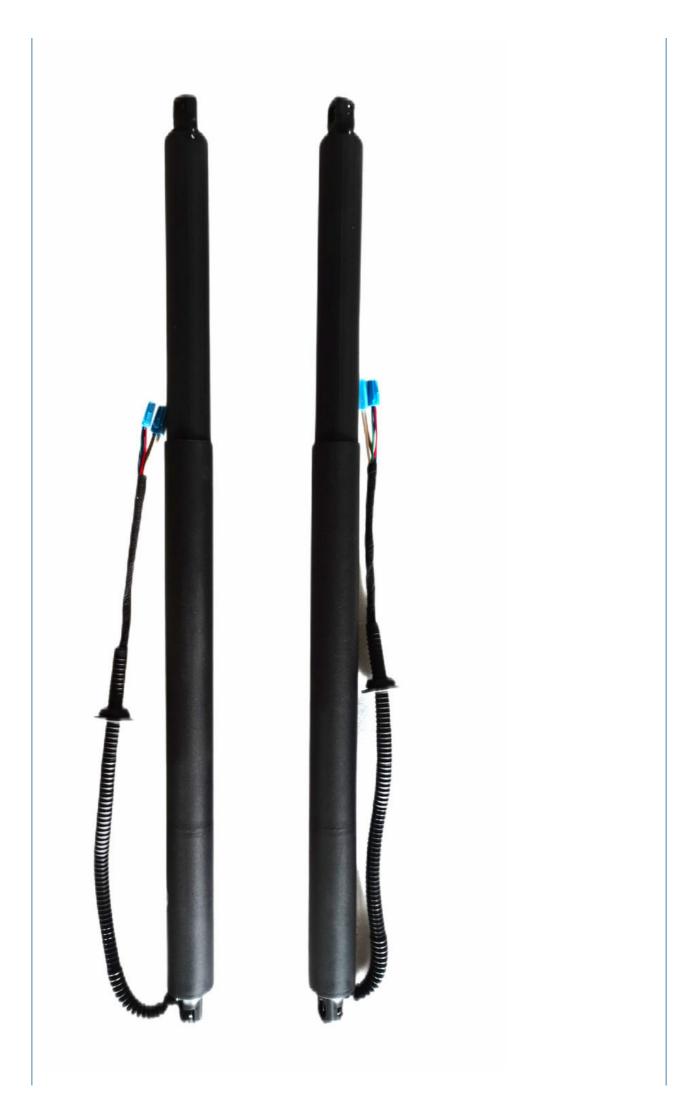

# **Product Specification**

Part Number: ES8B8040Brand Name: ESSENCE

Part Type: Auto Trunk, Auto Car Spare Parts
Waterproof Level: Whole IPX6 Motor Room IPX7

• Cooperation Form: Stock/OEM/ODM

Working Voltage: 9-16V
Working Temperature: -40 ~85
Opening And Closing: 60000 Times

• Hover Angle: Any Position Above 5 Degrees

• Working Slope: +/- 20%

Manual Open/Close Force: 65N~120N Adjustable

Noise: ≤50dB

• Highlight: Retrofit tailgate strut kit, BUICK tailgate strut kit

, BUICK auto tailgate kit

### **Products HD pictures:**

| Hands-free power tailgate (Power tailgate lift) is a back-door system, the user of the vehible opening and closing by pressing a key located on the dashboard or handheld or remoting the operation in the corresponding region of the liftgate. | o o |
|--------------------------------------------------------------------------------------------------------------------------------------------------------------------------------------------------------------------------------------------------|-----|
| Our R&D AND TECH TEAM:                                                                                                                                                                                                                           |     |
| Our Producing Lines:                                                                                                                                                                                                                             |     |
| Packing and Shipping:                                                                                                                                                                                                                            |     |